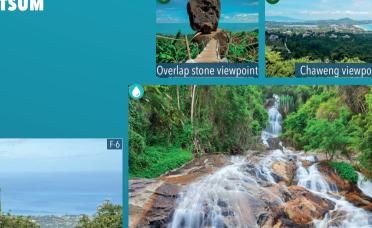

THIS MAP & USE IT **OFF-LINE!** 

Samui Map Info

SAMUI MAP

© 2021 - SAMUI MAP INFO - All rights reserved - Created & Designed by Samui Multimedia



BEACH CLUB

ON CHAWENG







DONSAK













CLIMATE Koh Samui features a tropical

warm and humid conditions throughout most of the year. The

island experiences a dry season, with the average monthly precipitation in February falling below 60 mm, which is the threshold

There are only two months on Koh Samui with over 212 mm to 506 mm of rainfall, which typically occur in October and November, during which the heaviest precipitation falls.

Throughout the remainder of the year, rainfall is generally brief,

with showers lasting between 20 and 60 minutes, consistent with the island's tropical climate. Humidity levels range between













**USE IT OFF-LINE** www.samui-map.into

SAMU 🚻 Au Bout du Monde KOH **MATSUM KOH TAN** 

KOH

PHANGAN

KOH

**KOH RAP** 

ABDM EXPERIENCE,

FROM THONG KRUT PIER SCAN OR CODE TO HAVE MORE INFORMATION

**BEACHFRONT RETREAT f** ⊚ @marasca.samui ( (+66)077 953 555



Dream Properties Samui

ดรีม พร็อพเพอร์ตี้ สมุย

Your Real Estate Agency in Lamai