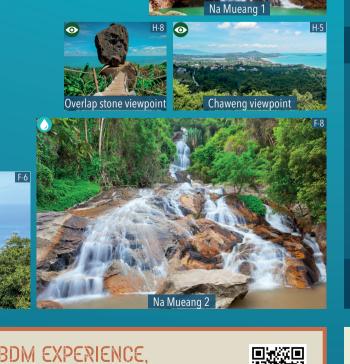

mai - Can you give a discount Naam / Bia - Water / Beer Noi / Yai - Small / Large

Chok dee - Good luck Ron / Nao - Hot / Cold Naam keng - Ice Hong naam - Toilet

soon - 0, neung - 1, song - 2, sam - 3, see - 4, haa - 5, hok - 6, jet - 7, paed - 8, gow - 9, sip - 10, roi - 100, paan - 1000



· Eco-friendly with LEED and FitWel Certification • Enjoy Cabanas Koh Samui Beach Club an **CONTACT US NOW** [] \( \o \) 0 805 320 169

**ADD YOUR** MARKER & ADVERTISING

ON THE NEXT MAP EDITION!

www.samui-map.info

FIND MORE PLACES & INFO ON OUR WEBSITE!

**BUSINESS DIRECTORY WITH +3000 PLACES** 

DOWNLOAD

THIS MAP & USE IT **OFF-LINE!** 

Samui Map Info

SAMUI MAP

© 2021 - SAMUI MAP INFO - All rights reserved - Created & Designed by Samui Multimedia



BEACH CLUB

ON CHAWENG







DONSAK













CLIMATE Koh Samui features a tropical

warm and humid conditions throughout most of the year. The

island experiences a dry season, with the average monthly precipitation in February falling below 60 mm, which is the threshold

There are only two months on Koh Samui with over 212 mm to 506 mm of rainfall, which typically occur in October and November, during which the heaviest precipitation falls.

Throughout the remainder of the year, rainfall is generally brief,

with showers lasting between 20 and 60 minutes, consistent with the island's tropical climate. Humidity levels range between













**USE IT OFF-LINE** www.samui-map.into

SAMU 🚻 Au Bout du Monde KOH **MATSUM KOH TAN** 

KOH

PHANGAN

KOH

**KOH RAP** 

ABDM EXPERIENCE,

FROM THONG KRUT PIER SCAN OR CODE TO HAVE MORE