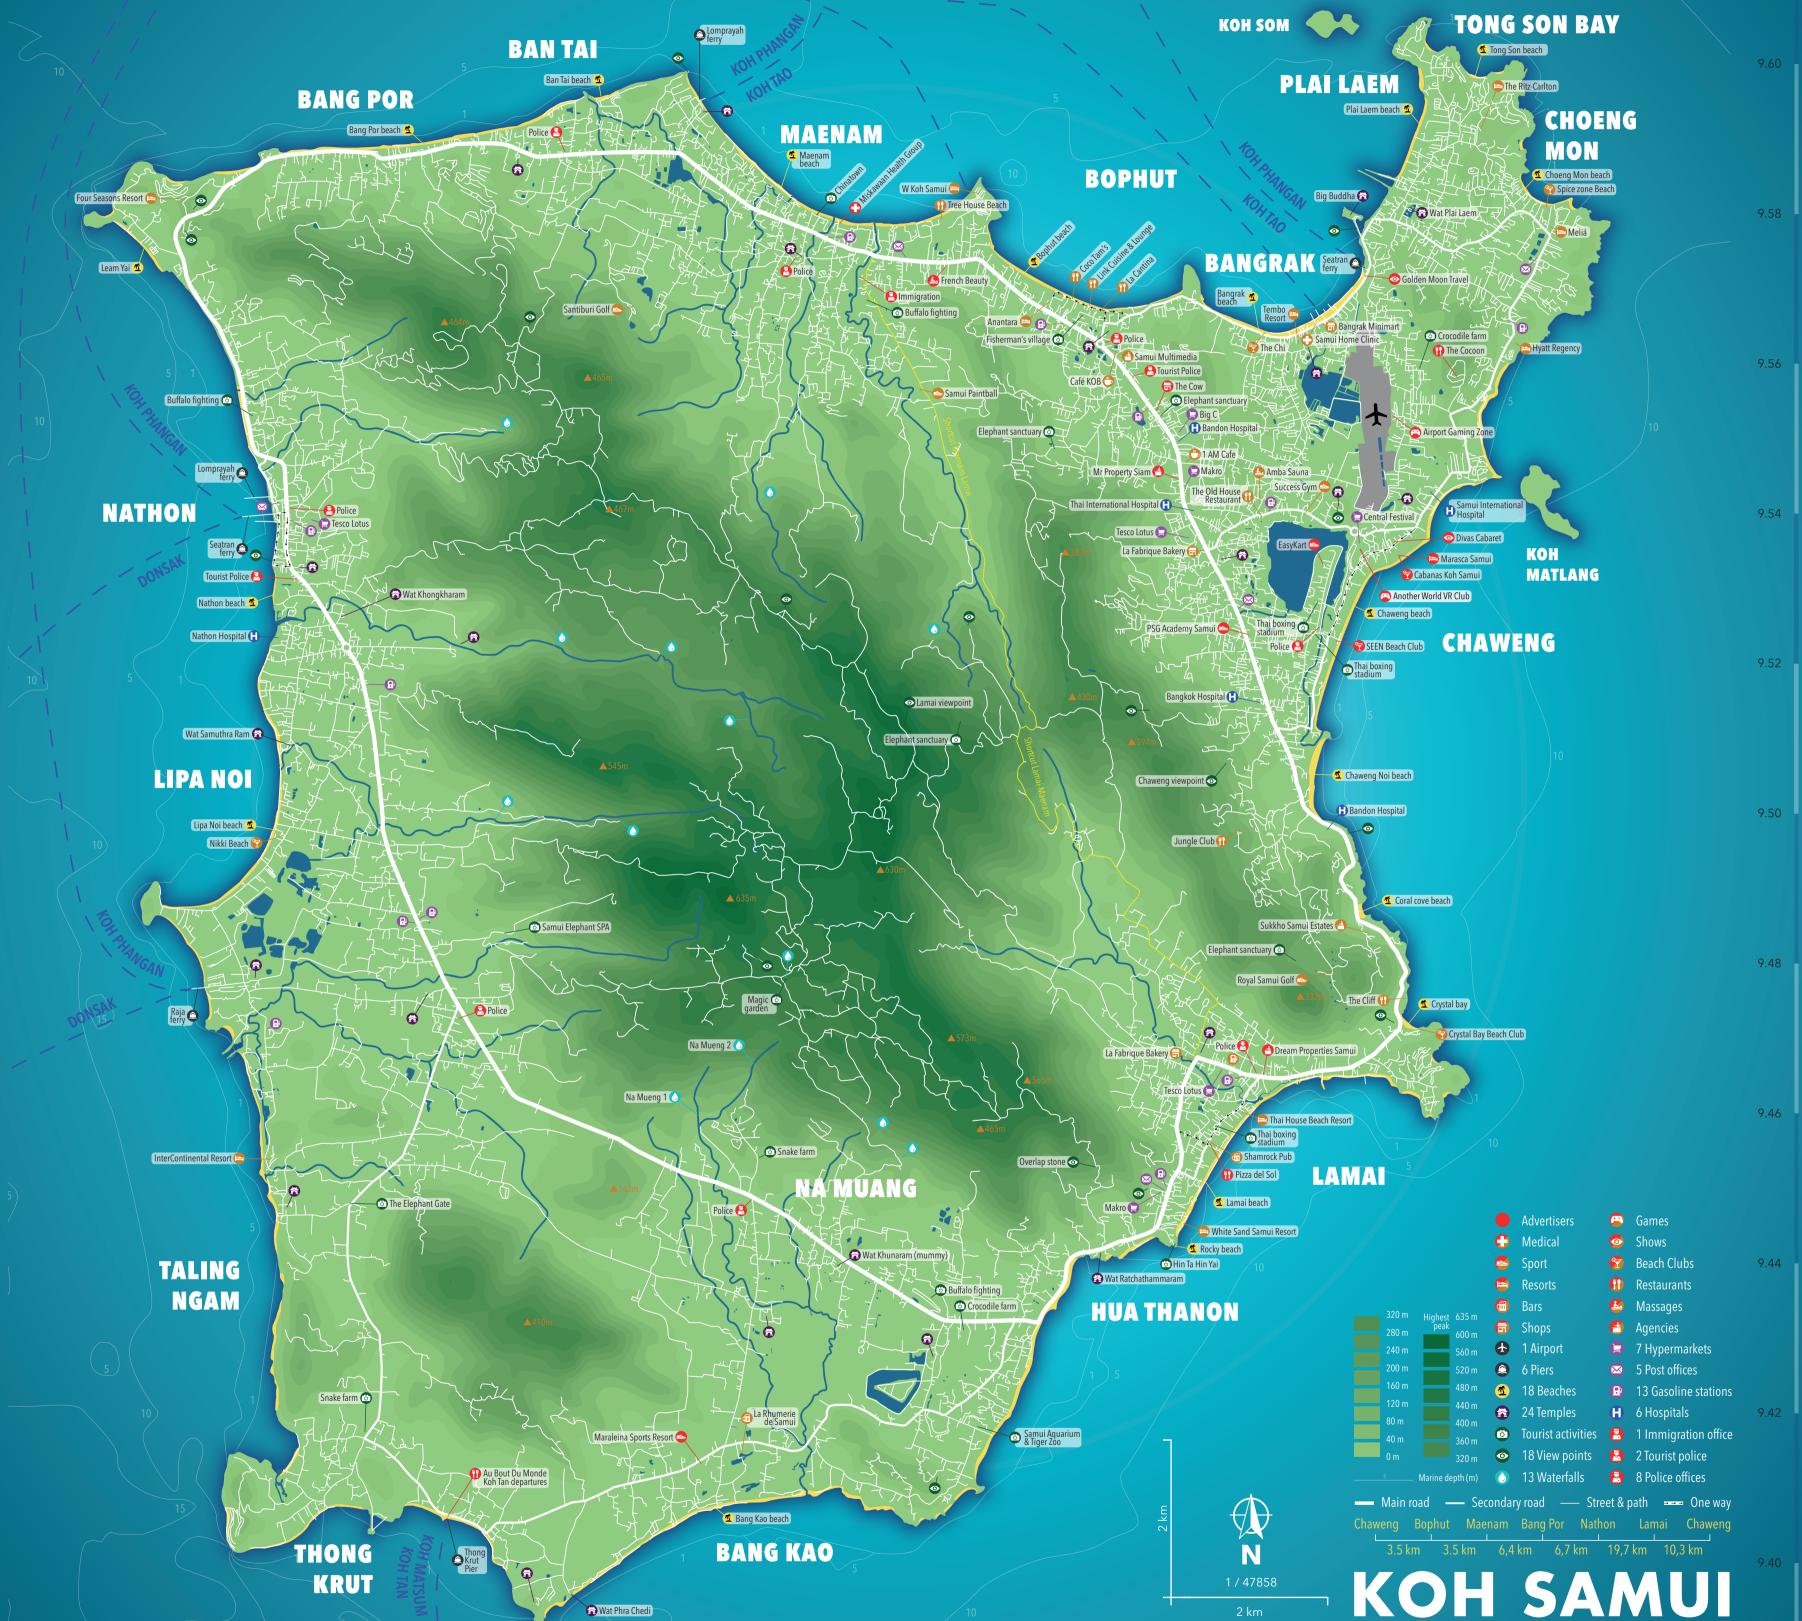

+66 081-143-9499

GEOGRAPHY Koh Samui is situated in the Gulf of Thailand, approximately 35 km northeast of Surat Thani

town. To the far west lies the Ang Thong National Park, comprising 44 other islands,

The central part of Koh Samui is mostly covered by tropical jungle, with various lowland and coastal areas connected by the «Main road» that encircles the island.

Located on the west coast of the island, Nathon is the original capital and home to many government offices. It is also a major port for fisheries and transportation of vehicles and goods from the mainland. Nathon's proximity to the mainland and its role as the main port has made it the commercial hub for locals on Samui. However,

the growth and development of the tourist industry, along with the decline of the

local coconut industry and the northeastern location of the airport, has led to an increase in commercial activity in Chaweng and Bophut.

• To / from Donsak (35 km): 1 h 30 min by ferry • To / from Koh Phangan (20 km): 30 min by ferry

To / from Koh Tao (70 km): 2 h 30 min by ferry
 Area: 228.7 km², Population: 70,059 (2019)

• Highest point: 635 m (Khao Pomads)

• Main road lenght: 50,1 km / 1 h 15 min

First roads and first tourism in 1970s
2.7 million of tourists (2018)
2 million of coconuts exported per year

• 25 km at its widest points

• Time zone: UTC+7 (ICT)

Phone area code: +66

**★ SURAT THANI** 

Currency: Baht (THB or B)

Numerous concrete roads branch off from the Main road, servicing other areas.

which can be accessed through a day-trip boat tour from Koh Samui.

**NUMBERS** 

• 90% Buddhist

ww.golden-moon-travel.com 🐐

KOH SAMUI is a tropical island located off the southeast coast of Thai-

land, in the Gulf of Thailand, within the province of Surat Thani. It's renowned as one of the most luxurious and sought-after resorts in

The island is adorned with a dense jungle of palm trees and coco-

nut palms, and offers a picturesque island scenery of white sand

beaches and green hills. Discover its alluring charm and unique traditions by exploring both the highly popular tourist areas and the quaint neighborhoods just a few blocks away, which are inha-

Thailand, yet it still preserves its authentic charm.

ed by locals and feature typical local markets.

**KOH TAO &** KOH NANG YUAN GOLDEN MOON TRAVEL TOUR INCLUDES FULL DAY TRIP (7-8h) Light breakfast and drinks

+66 081-143-9499 Lunch
 Hotel pick up and drop off **Golden Moon Travel** www.golden-moon-travel.com 🐂

The island was likely first inhabited around 15 centuries ago by fishermen from the Malay Peninsula and southern China.

Nathon beach

**ACTIVITIES** 

 Day trip in Koh Samui • Day trip to islands

NANG

YUAN

**2,100**<sub>B</sub>

**KOH TAN** & KOH MADSUM GOLDEN MOON TRAVE TOUR INCLUDES HALF DAY TRIP (4-5h)

Thai boxing

CTTIES CHAWENG - This is the most popular area among tourists, offering a wide range of nightlife and shopping options. LAMAI

plied with bars and restaurants, the atmosphere is more relaxed. Don't miss the Sunday night Walking Street and Muay Thai boxing fights on Saturday night. **BOPHUT** and the famous Fisherman's Village - If you're looking for high-quality European cuisine, then Bophut and the Fisherman's Village are perfect places to dine. The area is known for its calm and relaxed atmosphere and you can also enjoy the Walking Street. **MAE NAM** -

This area is also well-supplied with restaurants and has a very relaxed atmosphere. The beautiful beach is perfect for those looking for a beachfront

hotel without overspending on amenities. BANGRAK - Most of the speedboat piers for various excursions, as well as departures (and arrivals) to

the islands of Koh Phangan and Koh Tao, are located in Bangrak. You can also find many bars, restaurants, and small shops in the area. **CHOENG MON** - Famous for its temple surrounded by water and calm beach. **NATHON** - The capital city and the main arrival point for ferries connecting the island to the mainland. Although it is not very touristy, Nathon offers the best bargains and allows you to observe the «real» life of the locals.

**PRIVATE BOAT** 

• Hotel transfer • Tour guide

- If you're looking for a quieter and generally less crowded environment, then Lamai is a great option. Although it is well-sup-

/w.golden-moon-travel.com 🐐