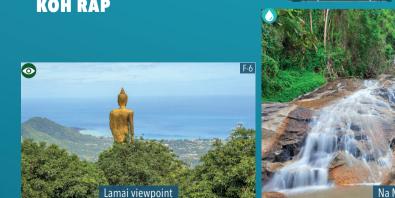

HIS MAP & USE IT **OFF-LINE!** 

Samui Map Info

SAMUI MAP

© 2021 - SAMUI MAP INFO - All rights reserved - Created & Designed by Samui Multimedia



BEACH CLUB

ON CHAWENG







DONSAK













CLIMATE Koh Samui features a tropical

warm and humid conditions throughout most of the year. The

island experiences a dry season, with the average monthly precipitation in February falling below 60 mm, which is the threshold

There are only two months on Koh Samui with over 212 mm to 506 mm of rainfall, which typically occur in October and November, during which the heaviest precipitation falls.

Throughout the remainder of the year, rainfall is generally brief,

with showers lasting between 20 and 60 minutes, consistent with the island's tropical climate. Humidity levels range between













**USE IT OFF-LINE** www.samui-map.into

SAMU 🚻 Au Bout du Monde KOH **MATSUM KOH TAN** 

KOH

PHANGAN

KOH

**KOH RAP** 

ABDM EXPERIENCE,

FROM THONG KRUT PIER SCAN OR CODE TO HAVE MORE INFORMATION

**BEACHFRONT RETREAT f** ⊚ @marasca.samui ( (+66)077 953 555



Dream Properties Samui

ดรีม พร็อพเพอร์ตี้ สมุย

Your Real Estate Agency in Lamai