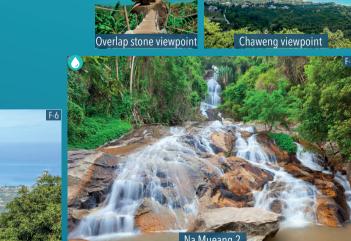

S MAP & USE IT **OFF-LINE!** 

Samui Map Info

SAMUI MAP

© 2021 - SAMUI MAP INFO - All rights reserved - Created & Designed by Samui Multimedia



BEACH CLUB

ON CHAWENG







DONSAK













CLIMATE Koh Samui features a tropical

warm and humid conditions throughout most of the year. The

island experiences a dry season, with the average monthly precipitation in February falling below 60 mm, which is the threshold

There are only two months on Koh Samui with over 212 mm to 506 mm of rainfall, which typically occur in October and November, during which the heaviest precipitation falls.

Throughout the remainder of the year, rainfall is generally brief,

with showers lasting between 20 and 60 minutes, consistent with the island's tropical climate. Humidity levels range between













**USE IT OFF-LINE** www.samui-map.into

SAMU 🚻 Au Bout du Monde KOH **MATSUM KOH TAN** 

KOH

PHANGAN

KOH

**KOH RAP** 

ABDM EXPERIENCE,

FROM THONG KRUT PIER SCAN OR CODE TO HAVE MORE INFORMATION

**BEACHFRONT RETREAT f** ⊚ @marasca.samui ( (+66)077 953 555



Dream Properties Samui

ดรีม พร็อพเพอร์ตี้ สมุย

Your Real Estate Agency in Lamai