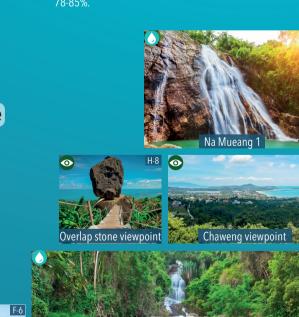

i - Can you give a discount Naam / Bia - Water / Beer Noi / Yai - Small / Large

Chok dee - Good luck Ron / Nao - Hot / Cold Naam keng - Ice Hong naam - Toilet

soon - 0, neung - 1, song - 2, sam - 3, see - 4, haa - 5, hok - 6, jet - 7, paed - 8, gow - 9, sip - 10, roi - 100, paan - 1000



· Eco-friendly with LEED and FitWel Certification • Enjoy Cabanas Koh Samui Beach Club an **CONTACT US NOW** [] \( \o \) 0 805 320 169

**ADD YOUR** MARKER & ADVERTISING

ON THE NEXT MAP EDITION!

www.samui-map.info

FIND MORE PLACES & INFO ON OUR WEBSITE!

**BUSINESS DIRECTORY WITH +3000 PLACES** 

DOWNLOAD

THIS MAP & USE IT **OFF-LINE!** 

Samui Map Info

SAMUI MAP

© 2021 - SAMUI MAP INFO - All rights reserved - Created & Designed by Samui Multimedia



BEACH CLUB

ON CHAWENG







DONSAK













CLIMATE Koh Samui features a tropical

warm and humid conditions throughout most of the year. The

island experiences a dry season, with the average monthly precipitation in February falling below 60 mm, which is the threshold

There are only two months on Koh Samui with over 212 mm to 506 mm of rainfall, which typically occur in October and November, during which the heaviest precipitation falls.

Throughout the remainder of the year, rainfall is generally brief,

with showers lasting between 20 and 60 minutes, consistent with the island's tropical climate. Humidity levels range between













**USE IT OFF-LINE** www.samui-map.into

SAMU 🚻 Au Bout du Monde KOH **MATSUM KOH TAN** 

KOH

PHANGAN

KOH

**KOH RAP** 

ABDM EXPERIENCE,

FROM THONG KRUT PIER SCAN OR CODE TO HAVE MORE I