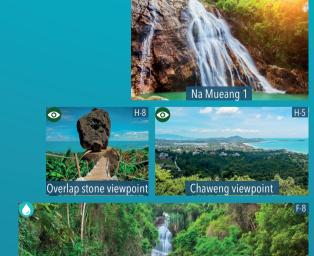

- Can you give a discount Naam / Bia - Water / Beer Noi / Yai - Small / Large

Chok dee - Good luck Ron / Nao - Hot / Cold Naam keng - Ice Hong naam - Toilet

soon - 0, neung - 1, song - 2, sam - 3, see - 4, haa - 5, hok - 6, jet - 7, paed - 8, gow - 9, sip - 10, roi - 100, paan - 1000



· Eco-friendly with LEED and FitWel Certification • Enjoy Cabanas Koh Samui Beach Club an **CONTACT US NOW** [] \( \o \) 0 805 320 169

**ADD YOUR** MARKER & ADVERTISING

ON THE NEXT MAP EDITION!

www.samui-map.info

FIND MORE PLACES & INFO ON OUR WEBSITE!

**BUSINESS DIRECTORY WITH +3000 PLACES** 

DOWNLOAD

THIS MAP & USE IT **OFF-LINE!** 

Samui Map Info

SAMUI MAP

© 2021 - SAMUI MAP INFO - All rights reserved - Created & Designed by Samui Multimedia



BEACH CLUB

ON CHAWENG







DONSAK













CLIMATE Koh Samui features a tropical

warm and humid conditions throughout most of the year. The

island experiences a dry season, with the average monthly precipitation in February falling below 60 mm, which is the threshold

There are only two months on Koh Samui with over 212 mm to 506 mm of rainfall, which typically occur in October and November, during which the heaviest precipitation falls.

Throughout the remainder of the year, rainfall is generally brief,

with showers lasting between 20 and 60 minutes, consistent with the island's tropical climate. Humidity levels range between













**USE IT OFF-LINE** www.samui-map.into

SAMU 🚻 Au Bout du Monde KOH **MATSUM KOH TAN** 

KOH

PHANGAN

KOH

**KOH RAP** 

ABDM EXPERIENCE,

FROM THONG KRUT PIER SCAN OR CODE TO HAVE MORE INF