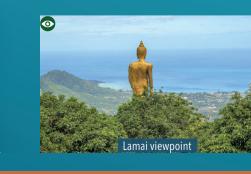

MAP & USE IT **OFF-LINE!** 

Samui Map Info

SAMUI MAP

© 2021 - SAMUI MAP INFO - All rights reserved - Created & Designed by Samui Multimedia



BEACH CLUB

ON CHAWENG







DONSAK













CLIMATE Koh Samui features a tropical

warm and humid conditions throughout most of the year. The

island experiences a dry season, with the average monthly precipitation in February falling below 60 mm, which is the threshold

There are only two months on Koh Samui with over 212 mm to 506 mm of rainfall, which typically occur in October and November, during which the heaviest precipitation falls.

Throughout the remainder of the year, rainfall is generally brief,

with showers lasting between 20 and 60 minutes, consistent with the island's tropical climate. Humidity levels range between













**USE IT OFF-LINE** www.samui-map.into

SAMU 🚻 Au Bout du Monde KOH **MATSUM KOH TAN** 

KOH

PHANGAN

KOH

**KOH RAP** 

ABDM EXPERIENCE,

FROM THONG KRUT PIER SCAN OR CODE TO HAVE MORE INFORMATION

**BEACHFRONT RETREAT f** ⊚ @marasca.samui ( (+66)077 953 555



Dream Properties Samui

ดรีม พร็อพเพอร์ตี้ สมุย

Your Real Estate Agency in Lamai