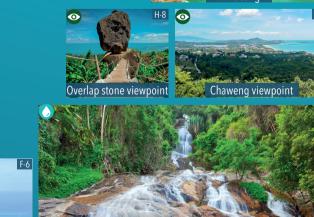

P & USE IT **OFF-LINE!** 

Samui Map Info

SAMUI MAP

© 2021 - SAMUI MAP INFO - All rights reserved - Created & Designed by Samui Multimedia



BEACH CLUB

ON CHAWENG







DONSAK













CLIMATE Koh Samui features a tropical

warm and humid conditions throughout most of the year. The

island experiences a dry season, with the average monthly precipitation in February falling below 60 mm, which is the threshold

There are only two months on Koh Samui with over 212 mm to 506 mm of rainfall, which typically occur in October and November, during which the heaviest precipitation falls.

Throughout the remainder of the year, rainfall is generally brief,

with showers lasting between 20 and 60 minutes, consistent with the island's tropical climate. Humidity levels range between













**USE IT OFF-LINE** www.samui-map.into

SAMU 🚻 Au Bout du Monde KOH **MATSUM KOH TAN** 

KOH

PHANGAN

KOH

**KOH RAP** 

ABDM EXPERIENCE,

FROM THONG KRUT PIER SCAN OR CODE TO HAVE MORE INFORMATION

**BEACHFRONT RETREAT f** ⊚ @marasca.samui ( (+66)077 953 555



Dream Properties Samui

ดรีม พร็อพเพอร์ตี้ สมุย

Your Real Estate Agency in Lamai