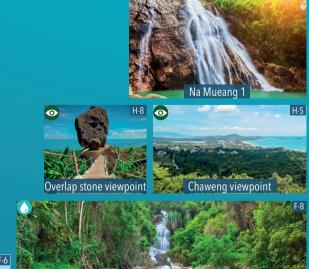

D

THIS MAP & USE IT **OFF-LINE!** 

Samui Map Info

SAMUI MAP

© 2021 - SAMUI MAP INFO - All rights reserved - Created & Designed by Samui Multimedia



BEACH CLUB

ON CHAWENG







DONSAK













CLIMATE Koh Samui features a tropical

warm and humid conditions throughout most of the year. The

island experiences a dry season, with the average monthly precipitation in February falling below 60 mm, which is the threshold

There are only two months on Koh Samui with over 212 mm to 506 mm of rainfall, which typically occur in October and November, during which the heaviest precipitation falls.

Throughout the remainder of the year, rainfall is generally brief,

with showers lasting between 20 and 60 minutes, consistent with the island's tropical climate. Humidity levels range between













**USE IT OFF-LINE** www.samui-map.into

SAMU 🚻 Au Bout du Monde KOH **MATSUM KOH TAN** 

KOH

PHANGAN

KOH

**KOH RAP** 

ABDM EXPERIENCE,

FROM THONG KRUT PIER SCAN OR CODE TO HAVE MORE INFORMATION

**BEACHFRONT RETREAT f** ⊚ @marasca.samui ( (+66)077 953 555



Dream Properties Samui

ดรีม พร็อพเพอร์ตี้ สมุย

Your Real Estate Agency in Lamai